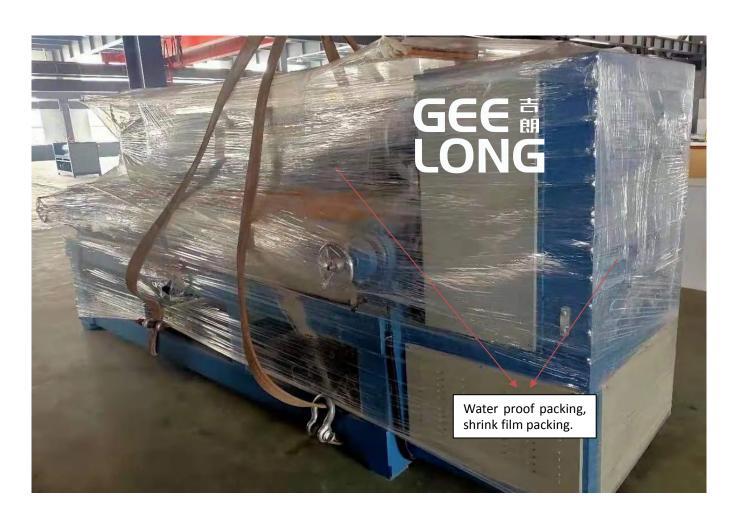

e                                |
| Diameter of glue coating roller | 420mm WITH THREADING                      |
| Length of glue coating roller   | 2700mm                                    |
| Diameter of glue squeeze roller | 270mm                                     |
| Length of glue squeeze roller   | 2700mm                                    |
| Power of motor                  | 7.5KW(MAIN MACHINE)+0.75KW(DISK CONVEYOR) |
| Max. Veneer thickness           | 30mm                                      |
| Max. Veneer width               | 2700mm                                    |
| Overall size                    | 3500x1250x1400mm                          |
| Machine's weight                | 4700KGS                                   |





Z TYPE



















**\/**\/