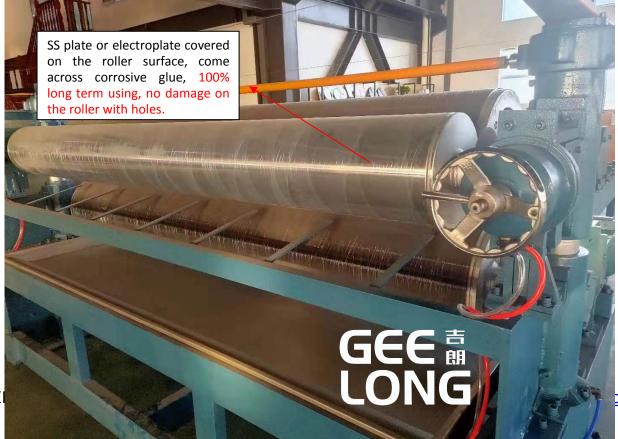

## **GEELONG brand 8FT PNEUMATIC GLUE SPREADER machine Actual details**

## **GEELONG ONLY FOCUS DETAILS AND HIGH QUALITY**