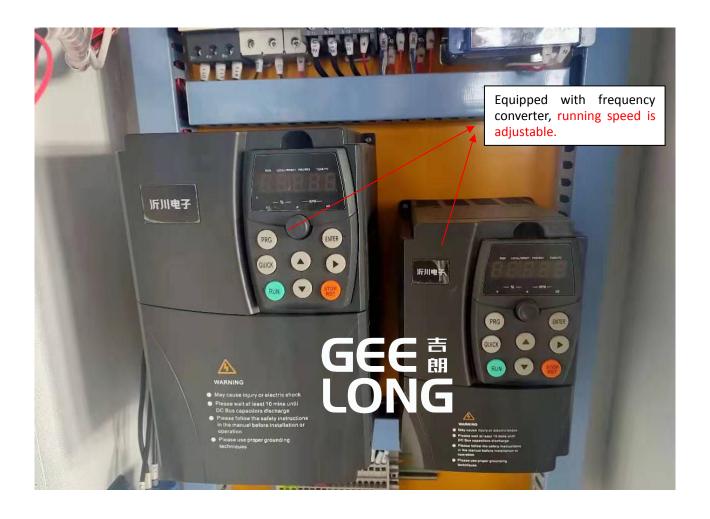

## **GEELONG brand 8FT PNEUMATIC GLUE SPREADER machine Actual details**

## **GEELONG ONLY FOCUS DETAILS AND HIGH QUALITY**