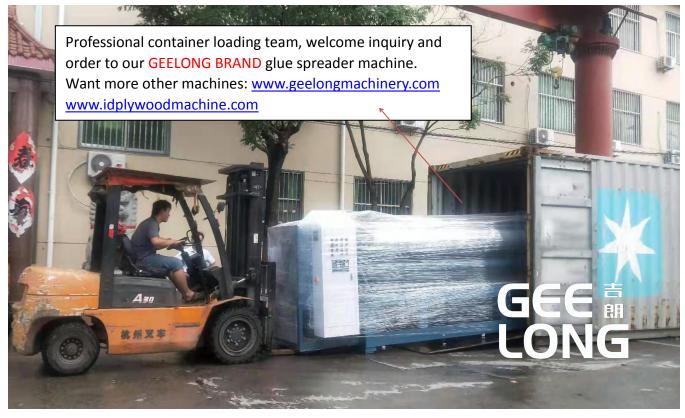

|
| Diameter of glue coating roller | 420mm WITH THREADING                      |
| Length of glue coating roller   | 2700mm                                    |
| Diameter of glue squeeze roller | 270mm                                     |
| Length of glue squeeze roller   | 2700mm                                    |
| Power of motor                  | 7.5KW(MAIN MACHINE)+0.75KW(DISK CONVEYOR) |
| Max. Veneer thickness           | 30mm                                      |
| Max. Veneer width               | 2700mm                                    |
| Overall size                    | 3500x1250x1400mm                          |
| Machine's weight                | 4700KGS                                   |





Z TYPE



















**\/**\/