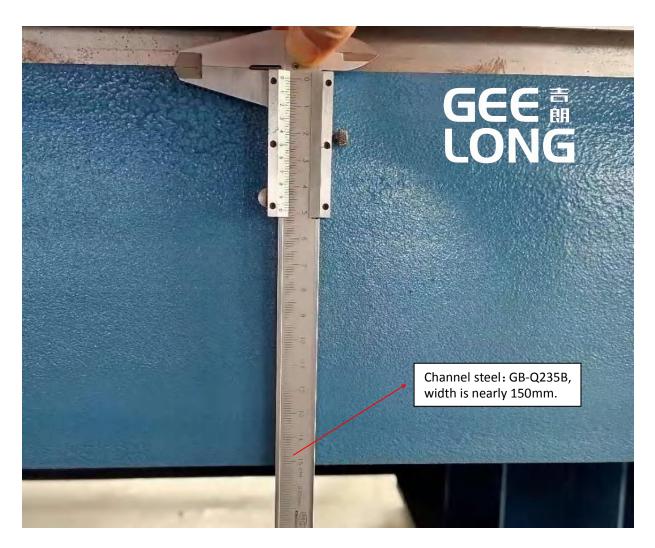

| adjustable                                |
| Diameter of glue coating roller | 420mm WITH THREADING                      |
| Length of glue coating roller   | 2700mm                                    |
| Diameter of glue squeeze roller | 270mm                                     |
| Length of glue squeeze roller   | 2700mm                                    |
| Power of motor                  | 7.5KW(MAIN MACHINE)+0.75KW(DISK CONVEYOR) |
| Max. Veneer thickness           | 30mm                                      |
| Max. Veneer width               | 2700mm                                    |
| Overall size                    | 3500x1250x1400mm                          |
| Machine's weight                | 4700KGS                                   |





Z TYPE



















**\/**\/