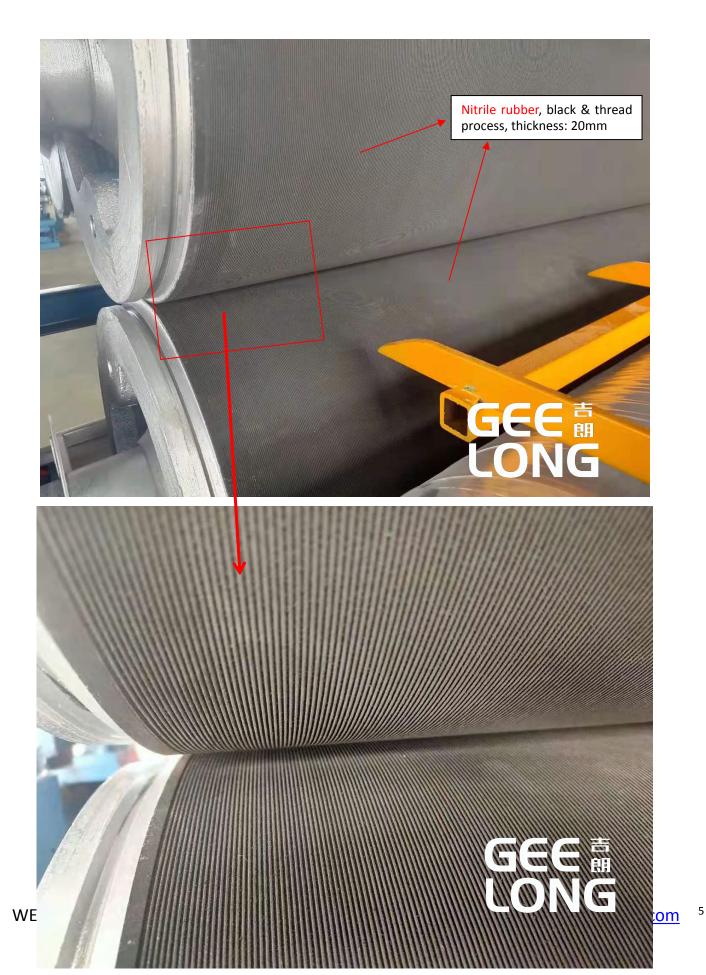

## **GEELONG brand 8FT PNEUMATIC GLUE SPREADER machine Actual details**

## **GEELONG ONLY FOCUS DETAILS AND HIGH QUALITY**