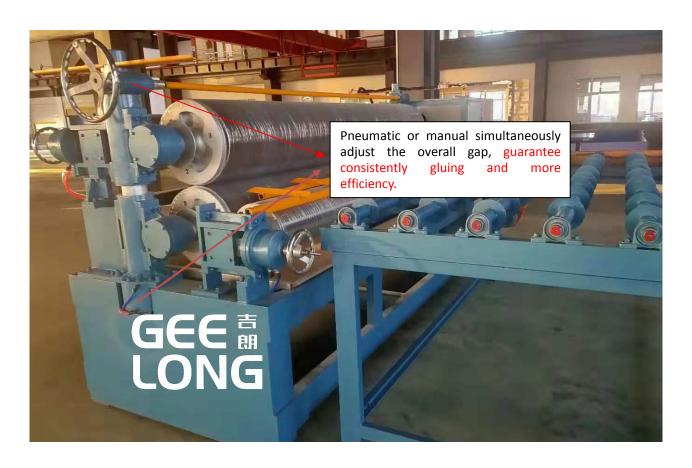

## **GEELONG brand 8FT PNEUMATIC GLUE SPREADER machine Actual details**

## **GEELONG ONLY FOCUS DETAILS AND HIGH QUALITY**