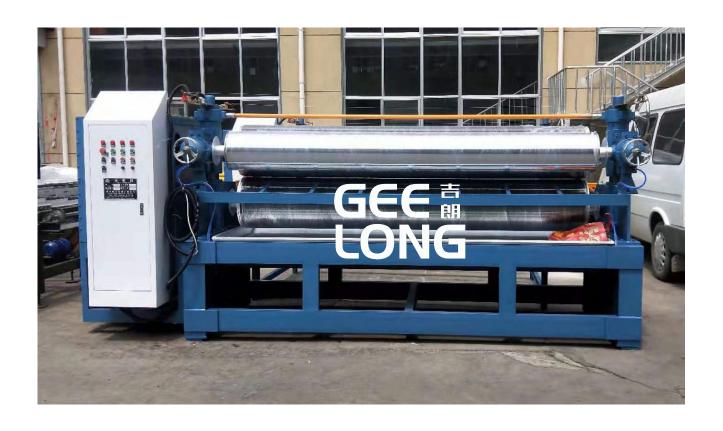

## **GEELONG brand 8FT PNEUMATIC GLUE SPREADER machine Actual details**

## **Technology Parameters:**

| Machine model type              | GLGS-2700D                                |
|---------------------------------|-------------------------------------------|
| Roller quantity                 | 4pcs                                      |
| Working speed                   | adjustable                                |
| Diameter of glue coating roller | 420mm WITH THREADING                      |
| Length of glue coating roller   | 2700mm                                    |
| Diameter of glue squeeze roller | 270mm                                     |
| Length of glue squeeze roller   | 2700mm                                    |
| Power of motor                  | 7.5KW(MAIN MACHINE)+0.75KW(DISK CONVEYOR) |
| Max. Veneer thickness           | 30mm                                      |
| Max. Veneer width               | 2700mm                                    |
| Overall size                    | 3500x1250x1400mm                          |
| Machine's weight                | 4700KGS                                   |