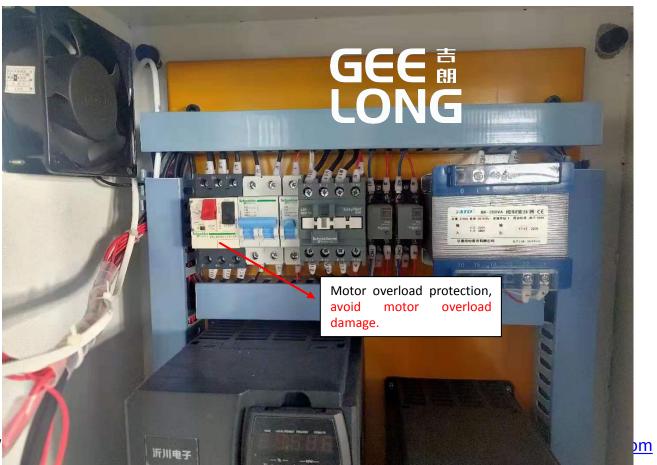

## **GEELONG brand 8FT PNEUMATIC GLUE SPREADER machine Actual details**

## **GEELONG ONLY FOCUS DETAILS AND HIGH QUALITY**